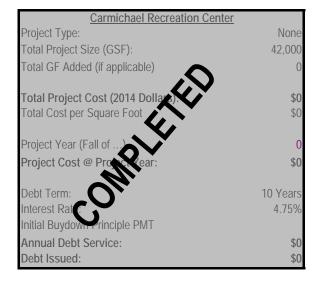

#### 2014 REVISED CAPITAL IMPROVEMENT PLAN

An overview of the revised Capital Improvement Plan is provided below as Figure 1. A comprehensive summary of the planning effort, including the updated financial analysis, is provided at the end of this memorandum as Exhibit A.