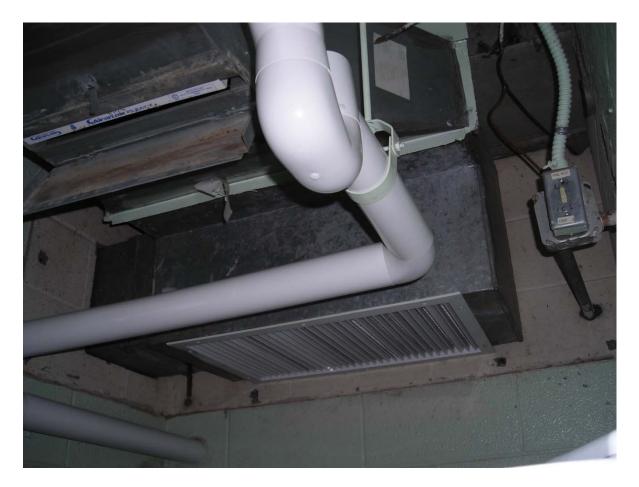

### <u>Avian</u>

30 ton chiller, 7-10 years old, half useful life Boiler should be assessed AHUs can not dehumidify the 100% OA; need to be replaced and relocated (to roof) Will need to address pressurization in the isolation rooms Air distribution DDC Controls Boiler has needed parts from burner taken off Entomology boiler Penthouse/Roof

Asbestos present/ prior abatement?