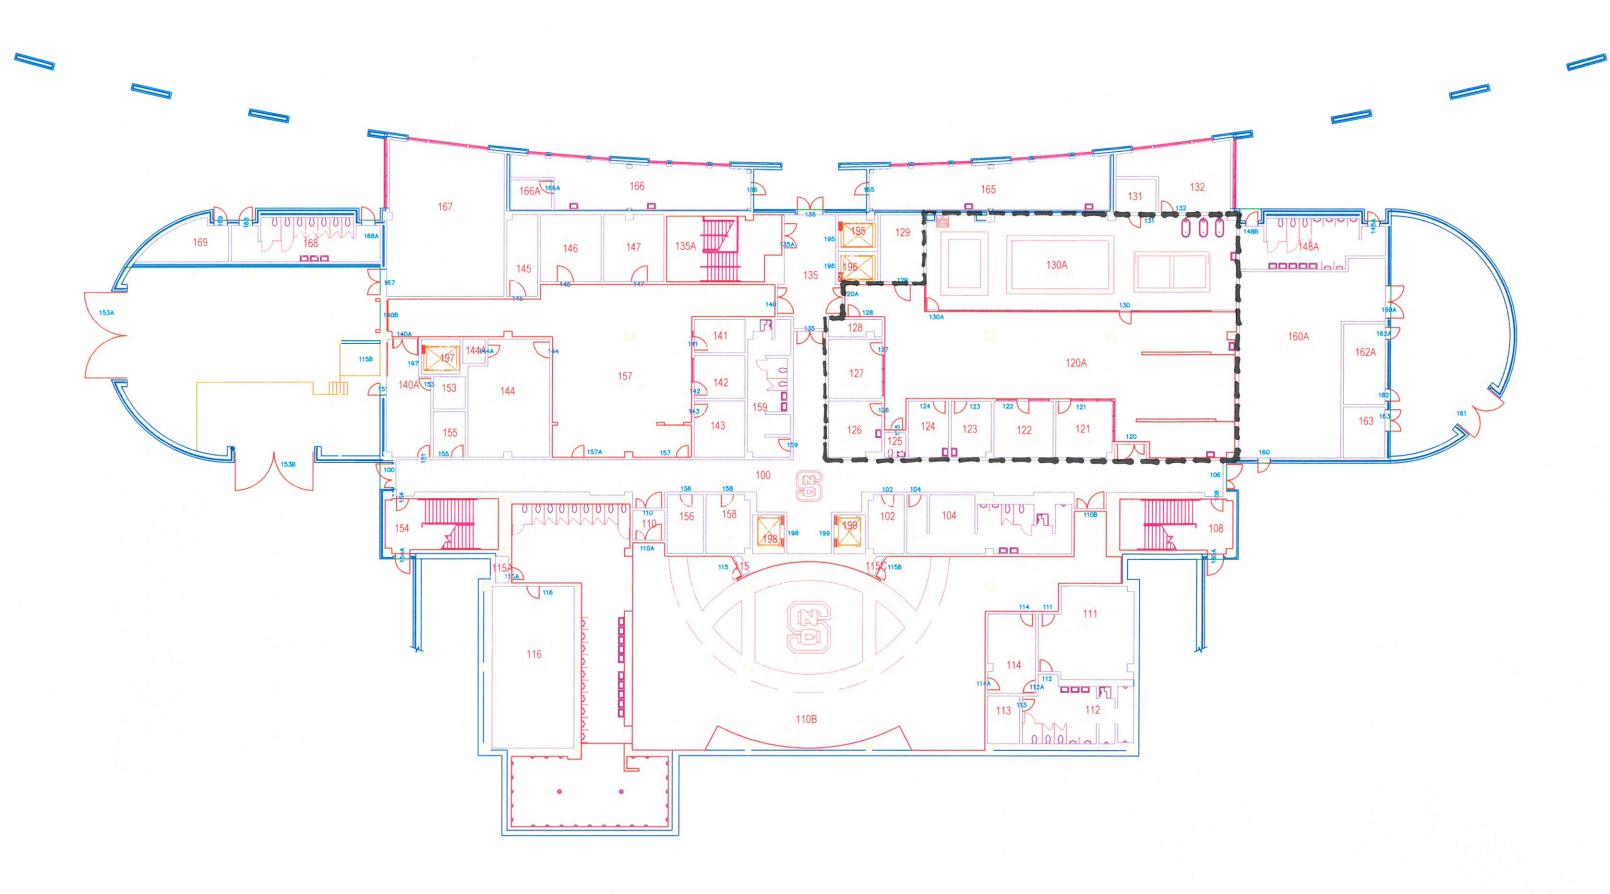

## **Project Description**

This project will renovate approximately 5,580 gross square feet in the first floor sports therapy area (rooms 120A – 130A) of the Wendell Murphy Football Center. Modifications include demolishing existing offices and an outdated wave pool and installing a steam room and hot and cold therapy pools in the 1,805 gross square foot hydrotherapy area. Also included are updated offices, open cubicles and a reconfigured central therapy area.