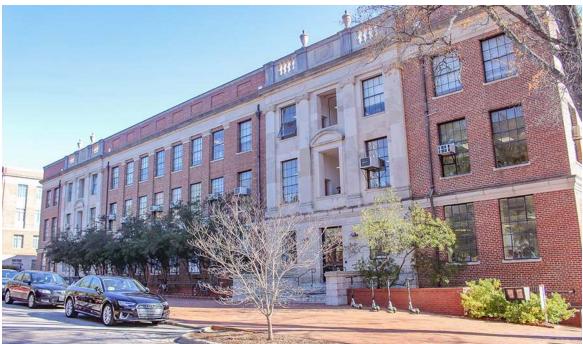

### **Project Scope**

- This project is located at 111 Lampe Drive, Raleigh, NC on North Campus.
- This project will renovate a total of approximately 67,000 GSF on the third and fourth floors.
- A comprehensive programming effort with test fits will determine options for the highest and best use of space with a potential mix of instructional, office, and other spaces for various engineering and science programs. All building systems will be upgraded and non-compliant components, restrooms, exit routes and stairwells will be renovated to meet ADA accessibility requirements.
- This will not be a combined SD/DD review and drawings will need to be submitted separately to SCO. It will be SCO monitored during the construction.