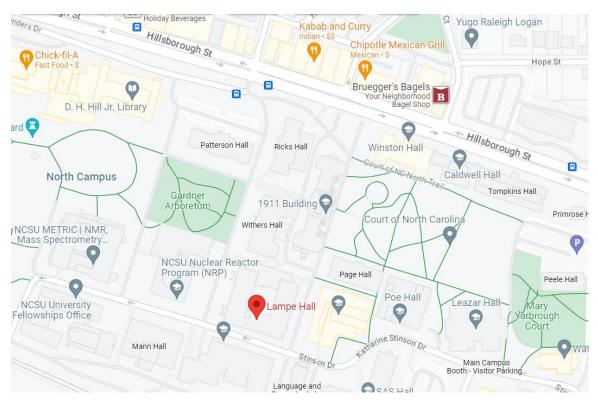

### **Project Scope**

- This project is located at 111 Lampe Drive, Raleigh, NC on North Campus.
- This project will renovate a total of approximately 67,000 GSF on the third and fourth floors.
- A comprehensive programming effort with test fits will determine options for the highest and best use of space with a potential mix of instructional, office, and other spaces for various engineering and science programs. All building systems will be upgraded and non-compliant components, restrooms, exit routes and stairwells will be renovated to meet ADA accessibility requirements.
- This will not be a combined SD/DD review and drawings will need to be submitted separately to SCO. It will be SCO monitored during the construction.